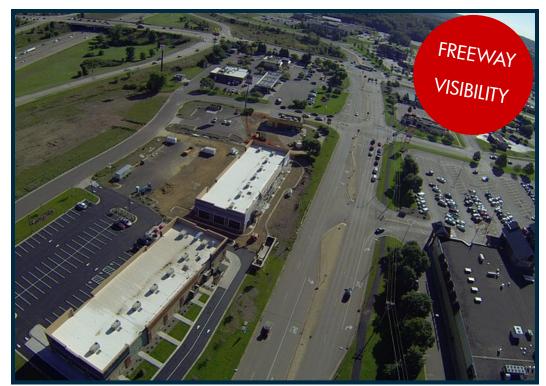

#### Hudson Center Retail Suites Available

- Easy Access from I-94
- Traffic Counts Over 80,000 VPD
- Area Retailers Include: Starbucks, Cold Stone Creamery, Chipotle, Verizon, FedEx Office, Buffalo Wild Wings, Perkins, US Bank, Massage Envy, Mattress Galaxy, Home Depot, County Market, Menards, Leeann Chin, Hudson Staffing, Caribou Coffee, Mainstream Boutique, AT&T, Pita Pit

2220 Badger Drive Hudson, WI

The information contained herein has been provided by the property owner or obtained from sources deemed reliable. Although the information is believed to be accurate, it is not guaranteed. The property is subject to price change, prior sale or lease and withdrawal from the market, without notice. Buyer is responsible to conduct its own due diligence, as this offering contains no representations or warranties.