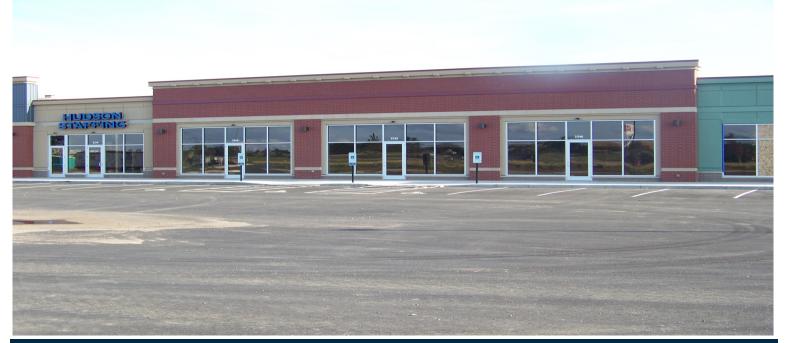

836 Minnesota Street S. Bayport, MN 55003

**Website:** www.greystone-commercial.com **Email:** info@greystone-commercial.com

# For Lease

#### Hudson Center Retail Suites Available

- Easy Access from I-94
- Traffic Counts Over 80,000 VPD
- Area Retailers Include: Starbucks, Cold Stone Creamery, Chipotle, Verizon, FedEx Office, Buffalo Wild Wings, Perkins, US Bank, Massage Envy, Mattress Galaxy, Home Depot, County Market, Menards, Leeann Chin, Hudson Staffing, Caribou Coffee, Mainstream Boutique, AT&T, Pita Pit



2220 Badger Drive Hudson, WI



The information contained herein has been provided by the property owner or obtained from sources deemed reliable. Although the information is believed to be accurate, it is not guaranteed. The property is subject to price change, prior sale or lease and withdrawal from the market, without notice. Buyer is responsible to conduct its own due diligence, as this offering contains no representations or warranties.



# For Lease

# 2220 Badger Drive Hudson, WI

#### Site Information:

Property Type: Retail

Available: Immediate

SF Available: Please Call to Discuss

#### Retail Center Leasing Rates/SF:

Retail: \$26.00 PSF NNN

CAM: \$3.42 PSF
RE Tax: \$2.82 PSF
Total OpEx: \$6.24 PSF

Tenant Pays: Rent, CAM, Tax & Utilities

Lease Term: Five (5) Year Minimum

SF Available: 1,000—6,474 SF

#