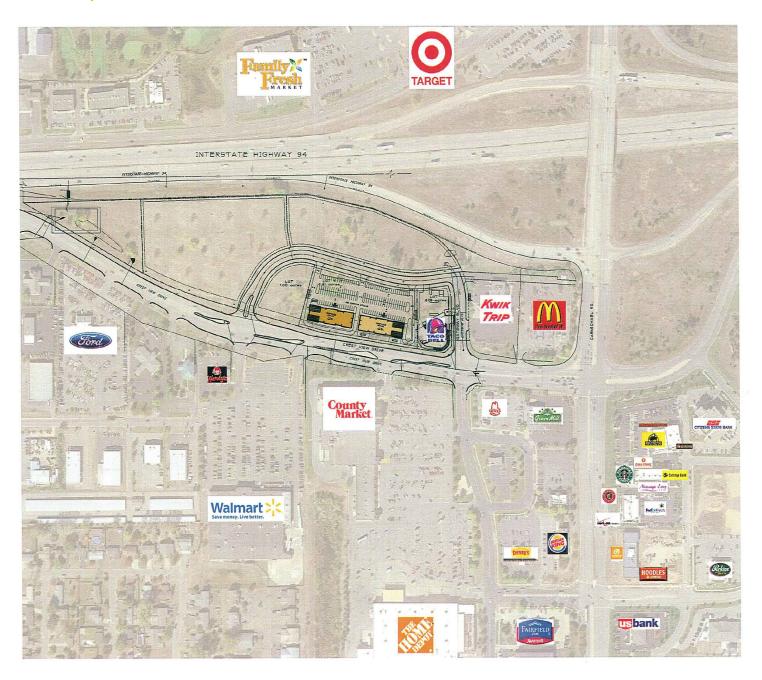

#### Hudson Center Retail Suites Available

- Easy Access from I-94
- Traffic Counts Over 80,000 VPD
- Area Retailers Include: Starbucks, Cold Stone Creamery, Chipotle, Verizon, FedEx Office, Buffalo Wild Wings, Perkins, US Bank, Massage Envy, Mattress Galaxy, Home Depot, County Market, Menards, Leeann Chin, Hudson Staffing, Caribou Coffee, Mainstream Boutique, AT&T, Pita Pit

### **Development Plan**