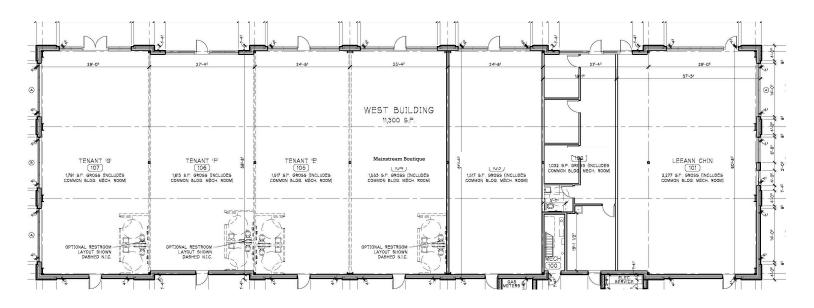

.24 PSF

Tenant Pays: Rent, CAM, Tax & Utilities

Lease Term: Five (5) Year Minimum

SF Available: 1,000—6,474 SF

#### **Building Data:**

Year Built: 2014

Construction: Brick EIFS & Steel

Parking: 7:1 Ratio

Clear Height: Varies 11' - 14'

Utilities: City Sewer/Water, Gas/Electric, DSL

HVAC: Individual Tenant Units







#### For more information contact:

#### David Robson

651.689.0081 office 651.248.0390 mobile 651.430.2480 fax

drobson@greystone-commercial.com

#### Brian Zeller

651.430.2233 office 612.325.3038 mobile 651.430.2480 fax

bzeller@greystone-commercial.com

<sup>\*\*</sup>All square footages are assumed to be approximate\*\*



# For Lease

2220 Badger Drive Hudson, WI



### **Development Plan**



# For Lease

# 2220 Badger Drive Hudson, WI



# **East Building**



### West Building