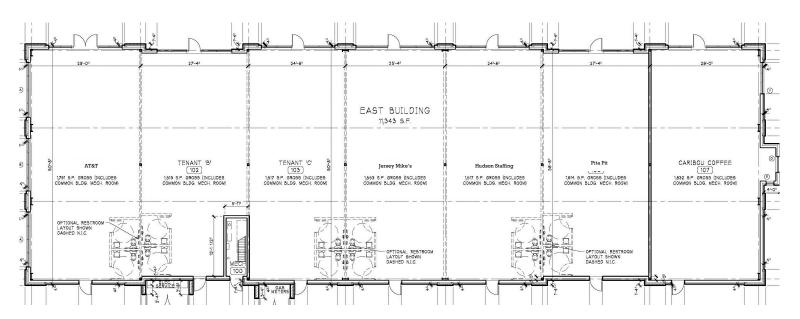

.82 PSF
Total OpEx: \$6.24 PSF

Tenant Pays: Rent, CAM, Tax & Utilities

Lease Term: Five (5) Year Minimum

SF Available: 1,000—6,474 SF

#### **Building Data:**

Year Built: 2014

Construction: Brick EIFS & Steel

Parking: 7:1 Ratio

Clear Height: Varies 11' - 14'

Utilities: City Sewer/Water, Gas/Electric, DSL

HVAC: Individual Tenant Units







#### For more information contact:

#### David Robson

651.689.0081 office 651.248.0390 mobile 651.430.2480 fax

drobson@greystone-commercial.com

#### Brian Zeller

651.430.2233 office 612.325.3038 mobile 651.430.2480 fax

bzeller@greystone-commercial.com

<sup>\*\*</sup>All square footages are assumed to be approximate\*\*



# For Lease

2220 Badger Drive Hudson, WI



### **Development Plan**



# For Lease

# 2220 Badger Drive Hudson, WI



# **East Building**



### West Building